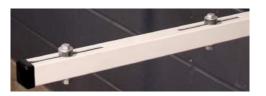

## A Close Up:

Our wall bracket works great with mini split units & is slotted for quick mounting.

Shelf depth 26"

\*Powder Coated.

The QSWB1000 includes anti-vibration isolation using four 50-derometer rubber washers. It also incorporates galvanized hardware to secure the unit to the wall bracket.