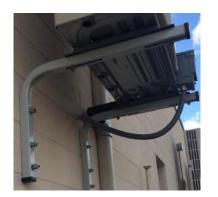

## Wall Bracket SPECS QSWB1000

## A Close Up:

Our wall bracket works great with mini split units & is slotted for quick mounting.

Shelf depth 26"

\*Powder Coated.

The QSWB1000 includes anti-vibration isolation using four 50-derometer rubber washers. It also incorporates galvanized hardware to secure the unit to the wall bracket.

The QSWB1000 is made of 11gauge square, steel tubing which not only cuts down on vibration but is also able to hold up to 500 lbs.

**Patent Pending** 

Quick-Sling 391 West Water Street Taunton, MA 02780