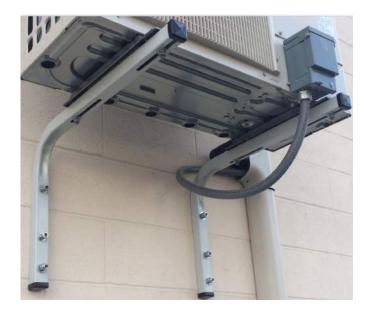

## Wall Bracket SPECS QSWB1000

## A Close Up:

Our wall bracket works great with mini split units & is slotted for quick mounting.

Shelf depth 26"

\*Powder Coated.

The QSWB1000 includes anti-vibration isolation using four 50-derometer rubber washers. It also incorporates galvanized hardware to secure the unit to the wall bracket.

The QSWB1000 is made of 11gauge square, steel tubing which not only cuts down on vibration but is also able to hold up to 500 lbs.

**Patent Pending** 

Quick-Sling 391 West Water Street Taunton, MA 02780