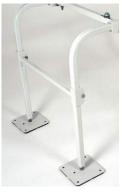

## A Close Up:

## Mini Split 2400/2401 SPECS

Each foot is slotted to receive 1/4"/20 hardware, which allows the stand to bolt to concrete, cement, or wood for security and stability.

4 points of anti-vibration isolation washers are provided while using four 50-derometer rubber pads on each foot.

Available in 2 depths: QSMS2400-Thin QSMS2401-Wide Adjustable in length from 34" to 40" in 1" increments. Our 24" high Mini Split Stand fits all units and pads on the market. See compatibility charts at <a href="www.quick-sling.com">www.quick-sling.com</a>. All necessary hardware is provided.

\*Includes two additional support arms.

Our Mini Split Stand is made of 14-gauge square, steel tubing.

Holds up to 400 lbs.

Quick-Sling's Mini Split Stand provides an elevated platform that is quick, safe, stable, and affordable.