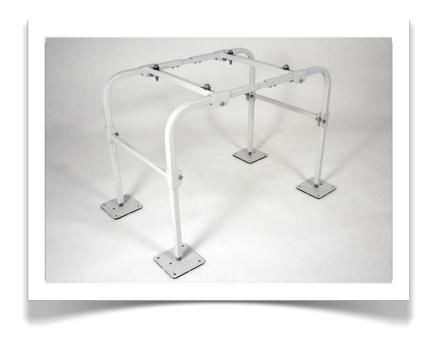

## The safe & affordable install

Applicable for residential or light commercial installations

\*Includes two additional support arms.

Our Mini Split Stand is made of 14-gauge square, steel tubing.

Holds up to 400 lbs.

Quick-Sling's Mini Split Stand provides an elevated platform that is quick, safe, stable, and affordable.