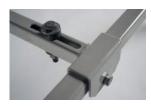

Available in 2 depths: QSMS2400-Thin QSMS2401-Wide Adjustable in length from 34" to 40" in 1" increments. Our 24" high Mini Split Stand fits all units and pads on the market. See compatibility charts at <a href="www.quick-sling.com">www.quick-sling.com</a>. All necessary hardware is provided.