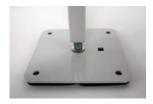

## Mini Split 2400/2401 SPECS

Each foot is slotted to receive 1/4"/20 hardware, which allows the stand to bolt to concrete, cement, or wood for security and stability.

4 points of anti-vibration isolation washers are provided while using four 50-derometer rubber pads on each foot.