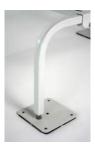

## A Close Up:

Each foot is slotted to receive 1/4"/ 20 hardware, which allows the stand to bolt to concrete, cement, or wood for security and stability.

Our Mini Split Stand is made of 14-gauge square, steel tubing.

Holds up to 400 lbs.

\*Powder Coated.

4 points of anti-vibration isolation washers are provided while using four 50-derometer rubber pads on each foot.

Available in 2 depths: QSMS1200-Thin QSMS1201-Wide Adjustable in length from 34" to 40" in 1" increments.

Our 12" high Mini Split Stand fits all units on the market.

See compatibility charts at www.quicksling.com. All necessary hardware is provided.

Quick-Sling 391 West Water Street Taunton, MA 02780

P:1.800.699.0453 F:1.800.699.0423 www.Quick-Sling.com