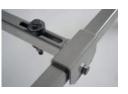

## A Close Up:

Each foot is slotted to receive 1/4"/ 20 hardware, which allows the stand to bolt to concrete, cement, or wood for security and stability.

Our Mini Split Stand is made of 14-gauge square, steel tubing.

Holds up to 400 lbs.

\*Powder Coated.

4 points of anti-vibration isolation washers are provided while using four 50-derometer rubber pads on each foot.

Available in 2 depths: QSMS1200-Thin QSMS1201-Wide Adjustable in length from 34" to 40" in 1" increments.