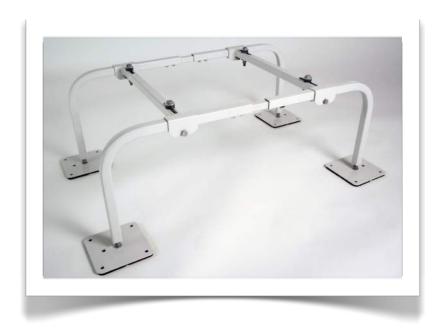

## The safe & affordable install

Applicable for residential or light commercial installations

## A Close Up:

Each foot is slotted to receive 1/4"/ 20 hardware, which allows the stand to bolt to concrete, cement, or wood for security and stability.

Our Mini Split Stand is made of 14-gauge square, steel tubing.

Holds up to 400 lbs.

\*Powder Coated.

4 points of anti-vibration isolation washers are provided while using four 50-derometer rubber pads on each foot.

Available in 2 depths: QSMS1200-Thin QSMS1201-Wide Adjustable in length from 34" to 40" in 1" increments.

Our 12" high Mini Split Stand fits all units on the market.

See compatibility charts at www.quicksling.com. All necessary hardware is provided.

Quick-Sling 391 West Water Street Taunton, MA 02780

P:1.800.699.0453 F:1.800.699.0423 www.Quick-Sling.com